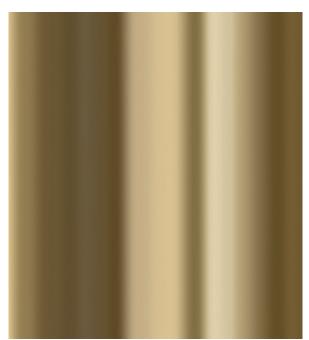

Brass
Ace – legs (brass plated steel)
Form chair – legs (brass plated steel)

Black Metallic Ace – legs (plated steel)

Black
Form chair – legs (lacquered steel)
Just chair – legs (lacquered steel)
Era – legs (lacquered steel)
Hyg chair – legs (powder coated steel)
Pad – legs (lacquered steel)
Studio chair – legs (powder coated steel)
Circa Chair – legs (powder coated steel)