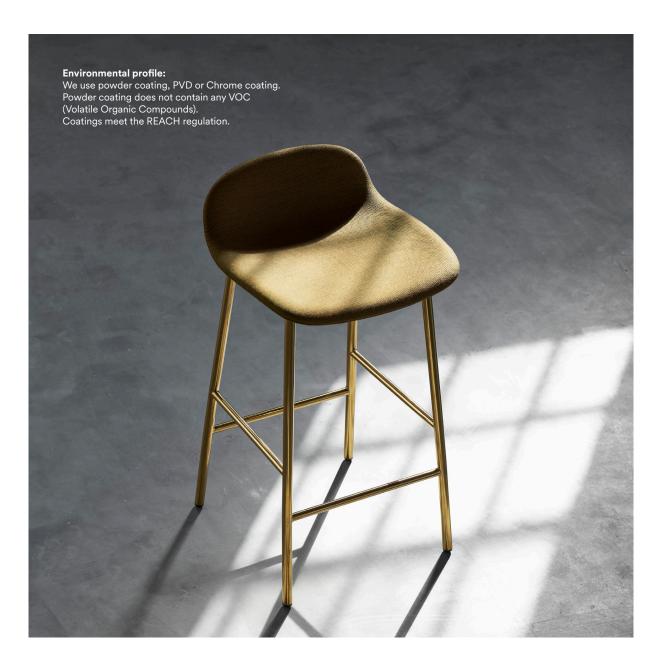

Metal is a strong and maintenance-friendly material and provides a striking contrast to wood and other materials. We use cold-steel, stainless steel and aluminum alloy in our furniture.

normann

COPENHAGEN

Aluminum

Era – swivel (aluminum)

Form chairs – swivel (aluminum)

Hyg – swivel (aluminum)

Sum – legs (aluminum)

Pad Lounge Swivel (aluminum)

Lunar Coffee table (aluminum)

Chrome
Era – legs (crome)
Form chair – legs (chrome)
Just chairs – legs (chrome)
My Chair – legs (chrome)