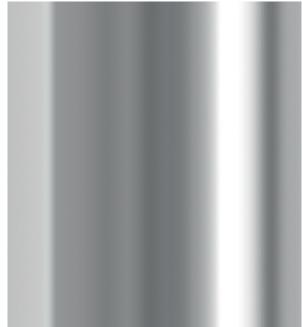

Brass
Ace – legs (brass plated steel)
Form chair – legs (brass plated steel)

Black Metallic Ace – legs (plated steel)

Black
Form chair – legs (lacquered steel)
Just chair – legs (lacquered steel)
Era – legs (lacquered steel)
Hyg chair – legs (powder coated steel)
Pad – legs (lacquered steel)
Studio chair – legs (powder coated steel)
Circa Chair – legs (powder coated steel)